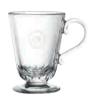

## LOUISON MUG

A Médicis romantic style with a flat-cut base and a sophisticated handle. Mug 25cL