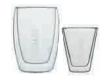

## DOUBLE WALL GLASS

This glass maintains the hot or cold temperature.
The double-wall design avoids any burning.

- Expresso glass 8,5cL
- Tea glass-Lungo 27cL