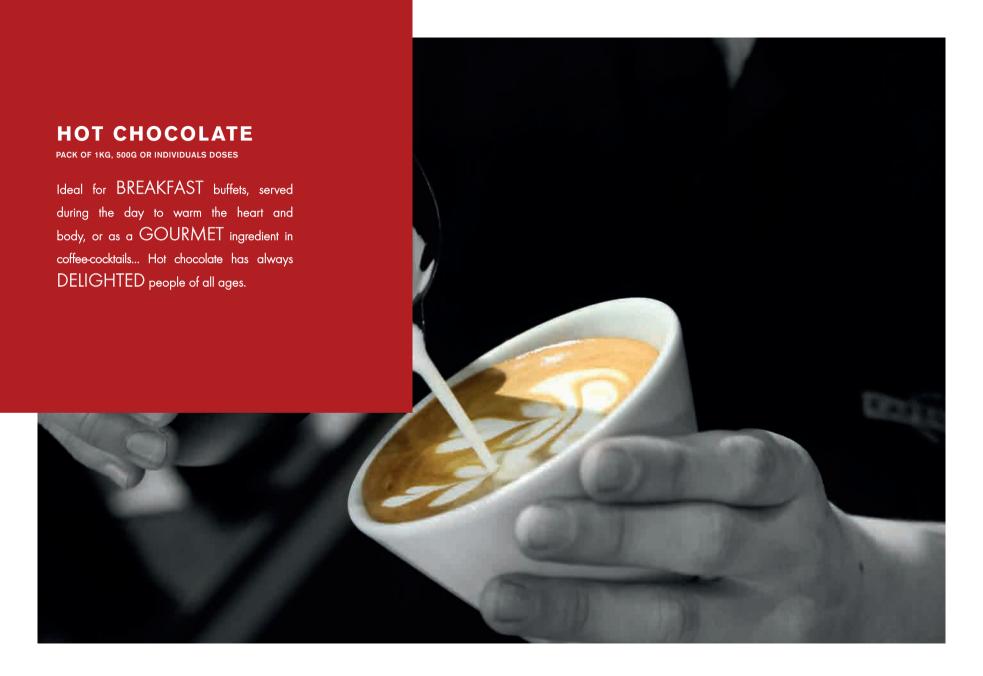

### HOT CHOCOLATE DRINKS FOR PROFESSIONAL MACHINE / FULLY-AUTOMATIC MACHINE

### **CHOCOLAT GOURMAND**

MILK-BASED CHOCOLATE POWDER =

Hot, smooth and velvety... This delicious milk-based preparation powder is the ideal product for dispenser, to offer a large variety of recipes. Cocoa powder: 34% minimum

Drinking coffee or tea is a precious moment, a RITUAL in France called "Service à la Française": each coffee is served with a sugar and treat or chocolate. It enhances the EXPERIENCE of ENJOYING an expresso or cup of tea and consumers love it!