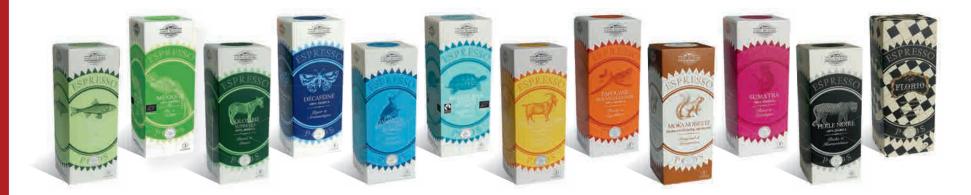

### **EXPRESSO PODS**

E.S.E. STANDARDS | BOX OF 25 PODS

A journey into a world of flavors... Like wine, each POD comes from a specific Terroirs and has its own profile, perfect to answer to every taste. This large selection of 100% ARABICA is freshly grounded. Each dose is tamped and packed in a neutral atmosphere to retain all its AROMAS. A simple, clean and quick solution 100% exceptional, 0% waste. Ideal to discover coffee! A unique offer that will upsell customer and guest experience with a luxury single origin coffee menu.

### FI ORIO

POWERFUL & SMOOTH -

A full-bodied Arabica blend deeply roasted to bring out the fullest flavors. The perfect Italian-style expresso combining sweetness and

1 2 3 4 5 6 7 8 9 10

### SUMATRA

COMPLEX & AROMATIC -

A full-bodied coffee embellished with woodv tones and an exceptionally long finish.

1 2 3 4 5 6 **7** 8 9 10

### PFRI F NOIRF

RICH & HARMONIOUS

A round well-balanced blend of the finest high-grown Arabicas. A superb cup with hints of fruit and spice.

1 2 3 4 5 6 7 8 9 10

### **HONDURAS**

REFINED & FRUITY

A round and ample coffee with refined aromas. Bright acidity with fruity notes of mirabelle plum and raisins.

1 2 3 4 5 6 7 8 9 10

### COSTA RICA TARRAZU

LIVELY & COMPLEX

This high-grown Arabica is lively and elegant with a round and satisfying finish.

1 2 3 4 5 6 7 8 9 10

### **COLOMBIE**

COMPLEX & FRUITY

A high-grown Arabica cultivated in one of the most beautiful coffee-producing regions. A soft, sweet and flavorful cup.

1 2 3 4 **5** 6 7 8 9 10

### PAPOUASIE NOUVELLE GUINÉE

FRUITY & WELL-BALANCED -

Rich in flavor! A surprisina combination of sweetness and full body, accentuated by a touch of acidity.

1 2 3 4 **5** 6 7 8 9 10

### BLUF MOUNTAIN

AMPLE & OPULENT

Soft sweet and aromatic flavors A well balanced rare and exceptional coffee.

1 2 3 4 5 6 7 8 9 10

### **MEXIQUE** FINE & SUBTLE

Grown on the south Sierras lands of Mexique, a soft and subtle coffee with honey hints, and slight acidity.

1 2 3 4 5 6 7 8 9 10

### MOKA D'ÉTHIOPIE

WILD & AROMATIC

Cultivated in the birthplace of coffee! Light-bodied and delicate with floral aromas and hints of apricot.

1 2 3 4 5 6 7 8 9 10

### MOKA NOISETTE

ORIGINAL & TASTY \_\_\_\_

A wild and spicy coffee, subtly flavored with natural hazelnut aromas The perfect combination of richness and satisfying

1 2 3 4 5 6 **7** 8 9 10

### DÉCAFÉINÉ

LIGHT & AROMATIC

This decaffeinated blend retains all of its aroma and flavor, offering an enjoyable expresso at any moment of the day.

1 2 3 4 5 6 7 8 9 10