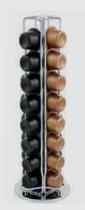

### MACHINE & ACCESSORIES

PLEXIGLAS HOLDER & CAPSULES MENU

METAL DISPLAY

Capacity: 32 capsules

PRESENTATION BOX

Capacity: 45 capsules