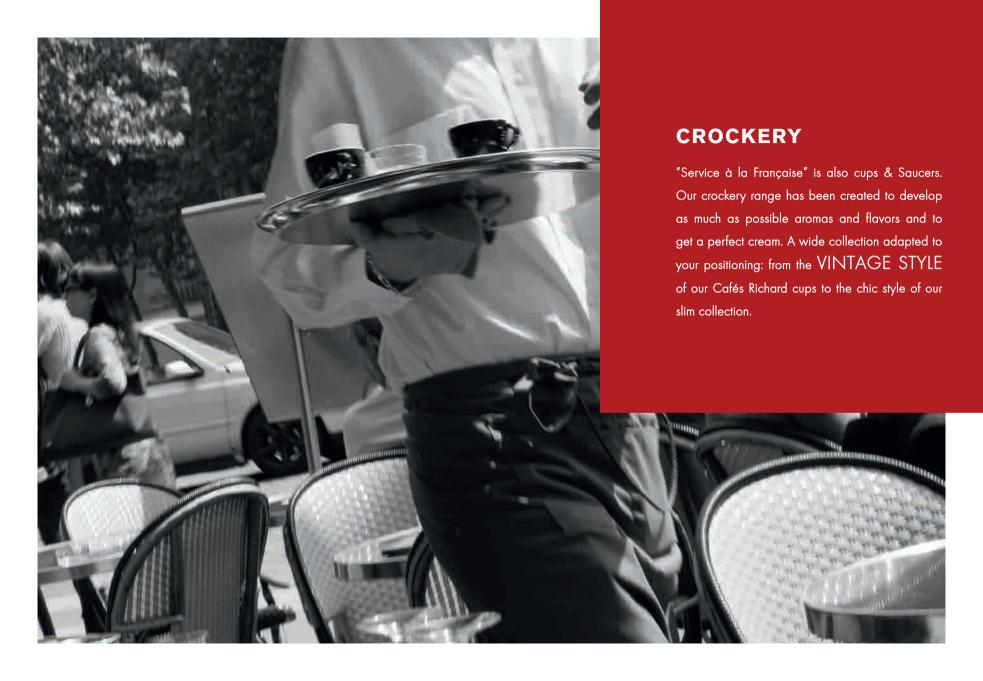

Drinking coffee or tea is a precious moment, a RITUAL in France called "Service à la Française": each coffee is served with a sugar and treat or chocolate. It enhances the EXPERIENCE of ENJOYING an expresso or cup of tea and consumers love it!

## COFFEE CROCKERY