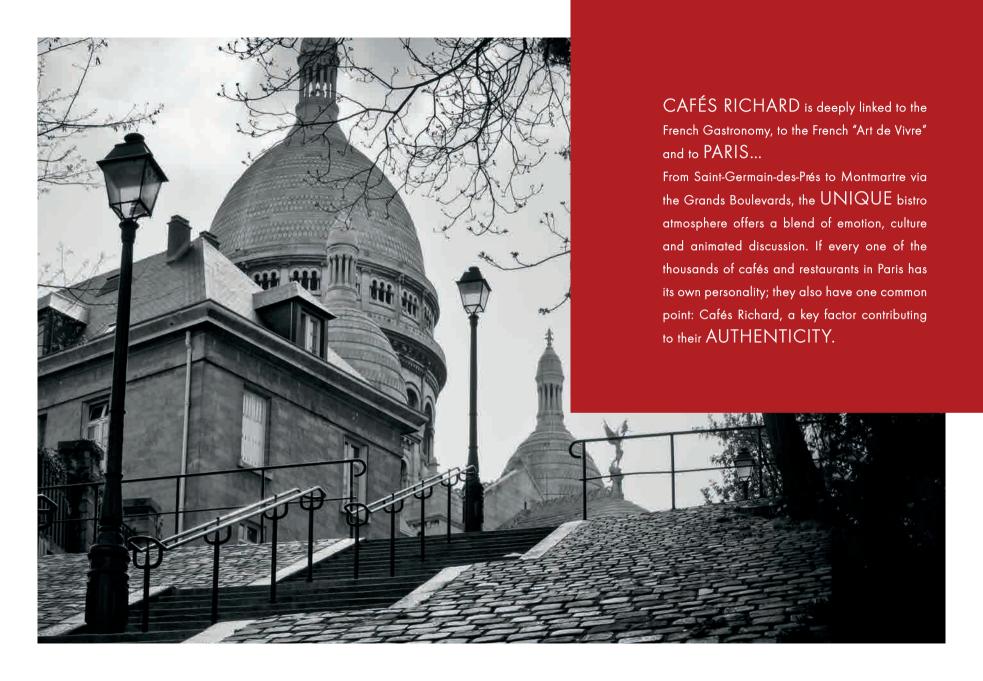

## TRADITIONAL FRENCH ROASTER

Family owned Maison since 1892

ince 2003, Cafés Richard is involved in a Quality process, validated by ISO 9001 certification. But now, to move further long the UN sustainable development goals, we want to highlight our responsible actions. Thus, through its CSR (Corporate Social Responsibility) approach, Cafés Richard aims to be the roaster and coffee partner serving a sustainable growth, which develops its activities taking care of Humans and environment, from coffee beans to cup.

Anne Richard Bellanger

Arnaud Richard

CAFÉS RICHARD is a traditional French-style coffee roaster linked to the French gastronomy. Inspiring the confidence of its 41,000 CLIENTS through premium quality and service, Cafés Richard firmly holds onto its position as LEADER IN FRANCE'S HORECA market for hot beverages solutions and now reaches coffee lovers around the world through an INTERNATIONAL NETWORK of selected distributors.