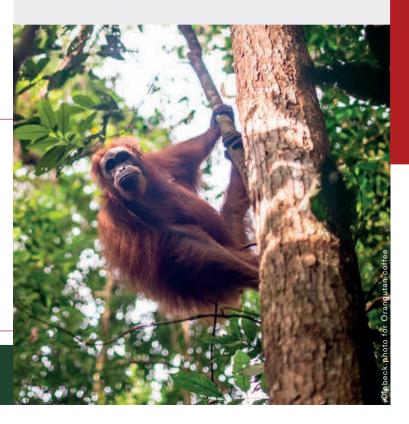

### SUMATRA ORANG UTAN

SUMATRA ORANG UTAN COFFEE -

Grown at a high altitude on the plateaus, this vibrant and elegant coffee is slightly sour with red fruit hints that are round and pleasantly lasting.

Région : Tarrazu

### AN EXCEPTIONAL COFFEE, A SINGLE LABEL...

For several years, Cafés Richard has been involved in the Sumatran orangutan protection program which integrates the green economy, nature conservation and social responsibility. In a joint effort and exclusively in France, we offer a specialty coffee, pure origin of Sumatra, the Orang Utan Coffee.

### What is Sumatra Orang Utan Conservation Program (SOCP)?

A Sumatran orangutan conservation program which preserves this endangered species and prevents from the gradual destruction of Indonesia's tropical forests. It helps producers to conserve their land by fighting against intensive agriculture and encourages the ecological and sustainable coffee plantation.