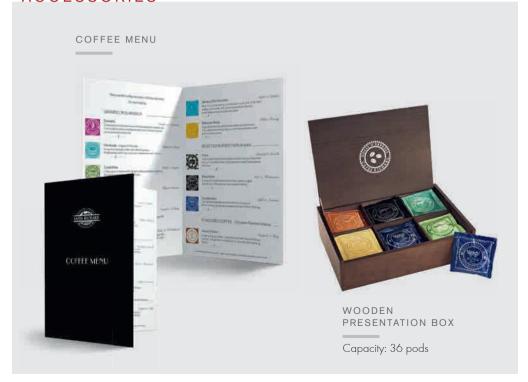

### ACCESSORIES

TEA MENU

WOODEN PRESENTATION BOX

A selection of our premium tea-bags.

Capacity: 100