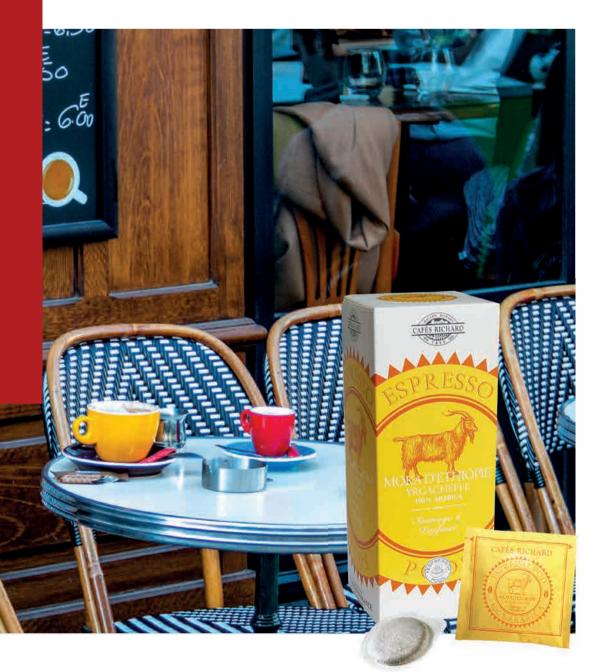

### **EXPRESSO PODS**

E.S.E. STANDARDS | BOX OF 25 PODS

A journey into a world of flavors... Like wine, each POD comes from a specific Terroirs and has its own profile, perfect to answer to every taste. This large selection of 100% ARABICA is freshly grounded. Each dose is tamped and packed in a neutral atmosphere to retain all its AROMAS. A simple, clean and quick solution 100% exceptional, 0% waste. Ideal to discover coffee! A unique offer that will upsell customer and guest experience with a luxury single origin coffee menu.