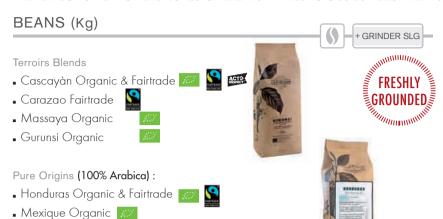

### Terroirs Blends

- Cascayàn Organic & Faitrade
- Carazao Fairtrade

### Pures Origins (100% Arabica):

- Mexique Organic
- 17.3
- Moka d'Éthiopie