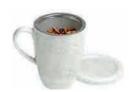

uble Expresso Cup 20cL Milk beverage cup (WBC STANDARD)
- Cappuccino Cup 28cL Latte art cup (WBC STANDARD)



CUP + SAUCEUI

## Elegant, discrete logo

- Expresso Cupo 5,5cL
- Cappuccino Cup 21cL



## GLASS

## CLASSIQUE RICHARD





- Expresso glass & metal saucer 8cL
- Cocktail glass 35cL





## **TRENDY**



•French coffee glass
Duralex 9cL



## DOUBLE WALL GLASS



This glass maintains the hot or cold temperature.
The double-wall design avoids any burning.

- Expresso glass 8,5cL
- Tea glass-Lungo 27cL



## COMPTOIRS RICHARD TEAPOTS



Classic porcelain teapots.

- Small 2 servings
- Large 4 servings

## TEAPOT COMBO



Teapot, cup and saucer. 2 servings

## LOUISON MUG



A Médicis romantic style with a flat-cut base and a sophisticated handle. Mug 25cL



## TEA MUG WITH FILTER



Mug for loose tea, including lid and metal filter, 30cL



## PAPER CUPS RICHARD TAKE AWAY

## **RECYCLABLES**



Disposable cups

- Expresso ristretto 10cL
- Cappuccino 30cL X50
- Lungo 40cL







AND FOR A 100% COMPOSTABLE BREAK

## **COMPOSTABLE**



- Expresso ristretto 10cL
- Cappuccino 30cL X50





# PLATEAUX

## "CAFÉ GOURMAND" TRAY



The famous French Specialty: coffee or tea is served on a tray with delicious by-side pastries. Indulge yourself with no guilt!

- . Expresso glass + 🔟 Porcelain tray Richard
- Expresso glass + Basalt tray



# FOR AN ECO-FRIENDLY COFFEE BREAK

## COMPOSTABLE PAPER CUP



The first compostable cups at home (Home Compost)

■ Expresso ristretto 10cL



■ Cappuccino 30cL X50



## **VEGETABLE FIBER COVER**









■ Lungo (X50)





A collection of