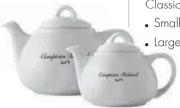

## COMPTOIRS RICHARD TEAPOTS

Classic porcelain teapots.

- Small 2 servings
- Large 4 servings