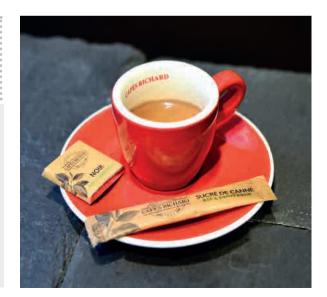

Drinking coffee or tea is a precious moment, a RITUAL in France called "Service à la Française": each coffee is served with a sugar and treat or chocolate. It enhances the EXPERIENCE of ENJOYING an expresso or cup of tea and consumers love it!

## STICKS CUBES RICHARD

Richard or non-branded. Perfect with Cafés Richard crockery collection.

Florio

To enhance a nice Florio cup.

THE STATE OF THE S

5 different designs representing parisian lifestyle.

1 or 2 cubes to sweeten drinks according to the mood...for a «service à la Française».