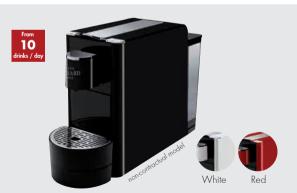

### MACHINE & ACCESSORIES

PLEXIGLAS HOLDER & CAPSULES MENU

METAL DISPLAY

Capacity: 32 capsules

PRESENTATION BOX

Capacity: 45 capsules

### VENTURA MACHINE

Behind the elegance of a timeless design, lies a very high pressure 19 bar silent extraction system. Subtle notes of coffee emanate, with a beautiful smooth "crema".