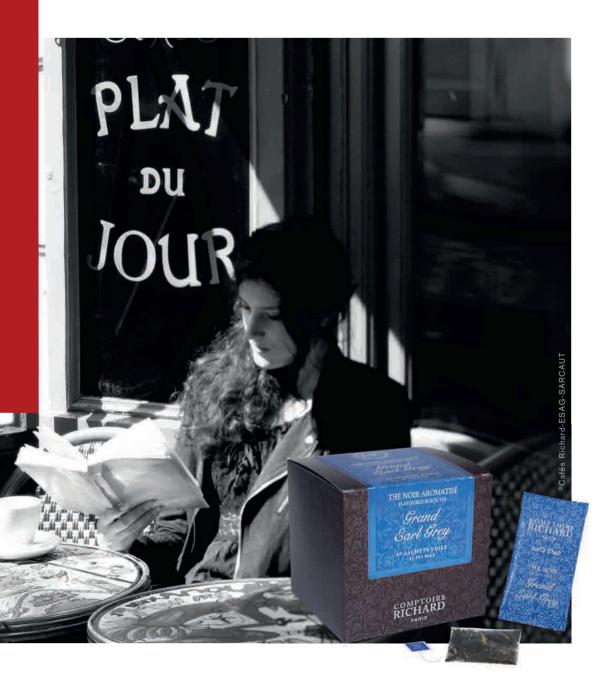

## PREMIUM TEAS & ORGANIC HERBAL TEAS

**BOX OF 40 SILK-LIKE NYLON BAGS** 

With the same spirit to find the best terroirs and inspired by his Know-How for the art of coffee, Cafés Richard has created his own COLLECTION of teas and herbal teas. With a virtuous and gourmet approach, traditional GRANDS CRUS and exclusive recipes reveal themselves to invite you to travel. ORGANIC plants, whole leaves, fruits or flowers are melding in delicate silk paper bags, offering a wide range of aromas, from the freshest to the most spicy notes. The tasting RITUAL is making sense, including in its icy forms.

### GRAND EARL GREY \*

Black tea from China. embellished with bergamot aromas.