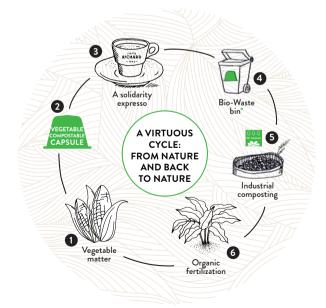

### **COMPATIBLES CAPSULES**

Our compatibles capsules fully fits into Cafés Richard ECO-FRIENDLY approach for purchase and development. Committed to sustainable development and Humans and earth care, we offer a VEGETABLE capsule, aluminium free. 100% biobased and industrially COMPOSTABLE, it helps saving our natural resources.

### **INDUSTRIALLY COMPOSTABLE & VEGETABLE CAPSULE**

### **Product benefits:**

**CAPSULE 5a** 

- → COMPOSTABLE industrially in 3 months Certified OK COMPOST: Industrially compostable through organic waste collection
- → Vegetable, 100% Biobased Certified OK biobased\*\*\*\* Organic origin guarantee 80% (this product is 100%) Capsule produced from vegetable fiber (wood), corn and sugar cane
- ightarrow 0% Aluminium or other metal
- ightarrow 100% Designed and made in France
- → Une gamme courte de 4 cafés équitables ou bio équitables